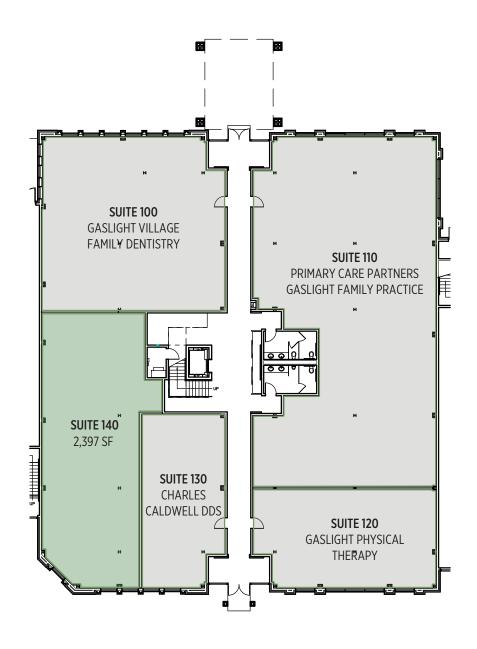

## 1st Floor

2249 Wealthy St SE • Gaslight Village

### Availability:

| 100 | Leased |  |
|-----|--------|--|
| 110 | Leased |  |
| 120 | Leased |  |

| 130 | Leased   |            |
|-----|----------|------------|
| 140 | 2,397 SF | \$26.00/SF |