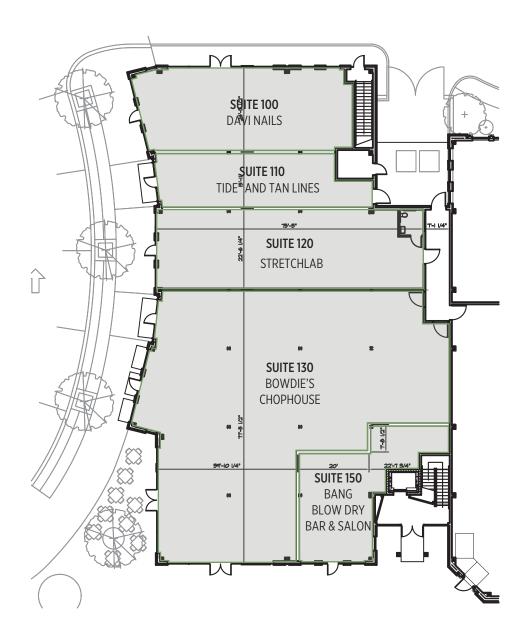

# 1st Floor

## 2237 Wealthy St SE • Gaslight Village

#### Availability:

| 100 | Leased |  |
|-----|--------|--|
| 110 | Leased |  |
| 120 | Leased |  |

| 130 | Leased |  |
|-----|--------|--|
| 150 | Leased |  |