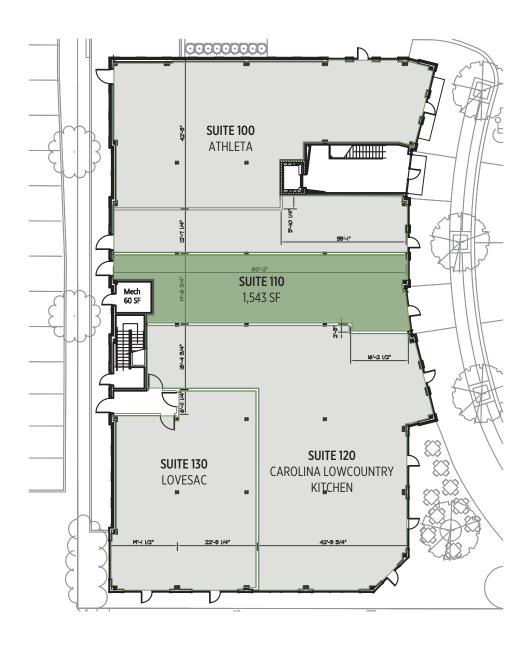

## 1st Floor

### 2213 Wealthy St SE • Gaslight Village

### Availability:

| 100 | Leased   |                  |
|-----|----------|------------------|
| 110 | 1,543 SF | Call For Details |

| 120 | Leased |  |
|-----|--------|--|
| 130 | Leased |  |