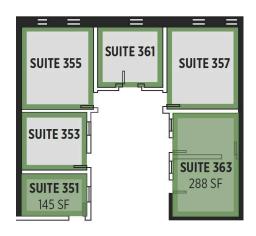

## 3rd Floor 125 Ottawa Ave NW Executive Suites

## **Executive Suites:**

| 351 | 145 SF | \$525 / month |
|-----|--------|---------------|
| 353 | Leased |               |
| 355 | Leased |               |
| 357 | Leased |               |
| 360 | 377 SF | \$675 / month |
| 361 | Leased |               |
| 363 | 332 SF | \$700 / month |
| 364 | Leased |               |
| 366 | Leased |               |
| 368 | Leased |               |
| 369 | Leased |               |
|     |        |               |

Executive Suites are gross leases. Utilities are included in the lease.