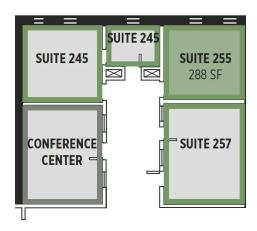

## 2nd Floor 125 Ottawa Ave NW Executive Suites

## **Executive Suites:**

| 245 | Leased |                  |
|-----|--------|------------------|
| 250 | Leased |                  |
| 254 | Leased |                  |
| 255 | 288 SF | Call for details |
| 257 | Leased |                  |
| 260 | Leased |                  |
| 265 | Leased |                  |
| 267 | Leased |                  |
| 268 | Leased |                  |
|     |        |                  |