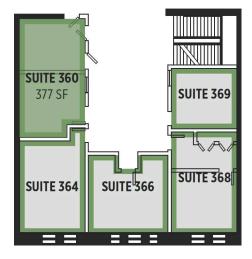

## 3rd Floor 125 Ottawa Ave NW Executive Suites

## **Executive Suites:**

| 351 | 145 SF | \$525 / month |
|-----|--------|---------------|
| 353 | Leased |               |
| 355 | Leased |               |
| 357 | Leased |               |
| 360 | 377 SF | \$675 / month |
| 361 | Leased |               |
| 363 | 332 SF | \$700 / month |
| 364 | Leased |               |
| 366 | Leased |               |
| 368 | Leased |               |
| 369 | Leased |               |
|     |        |               |

Executive Suites are gross leases. Utilities are included in the lease.