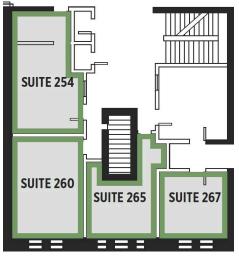

## **Executive Suites:**

| 245 | Leased |                  |
|-----|--------|------------------|
| 250 | Leased |                  |
| 254 | Leased |                  |
| 255 | 288 SF | Call for details |
| 257 | Leased |                  |
| 260 | Leased |                  |
| 265 | Leased |                  |
| 267 | Leased |                  |
| 268 | Leased |                  |
|     |        |                  |